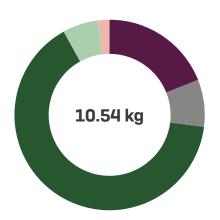

# Carbon Footprint (%)

| Life Cycle Stage            |   | kgCO <sub>2</sub> e |
|-----------------------------|---|---------------------|
| A1. Raw Material Production | • | 18.81               |
| A2. Upstream transportation | • | 2.26                |
| A3. Manufacturing impacts   | • | 10.34               |

# 31.42 kgCO<sub>2</sub>e

### **Product Carbon Footprint**

Orangebox generates carbon footprint data for all the product ranges we offer in our portfolio using a Cradle to Gate boundary. Our footprints use material specific GWP values where known and industry average data in all other instances. We include manufacturing impacts from the industrial processes used to make our component parts and *Orangebox* operational impacts. We also capture at least 2 stages of material transportation impacts for each component part.