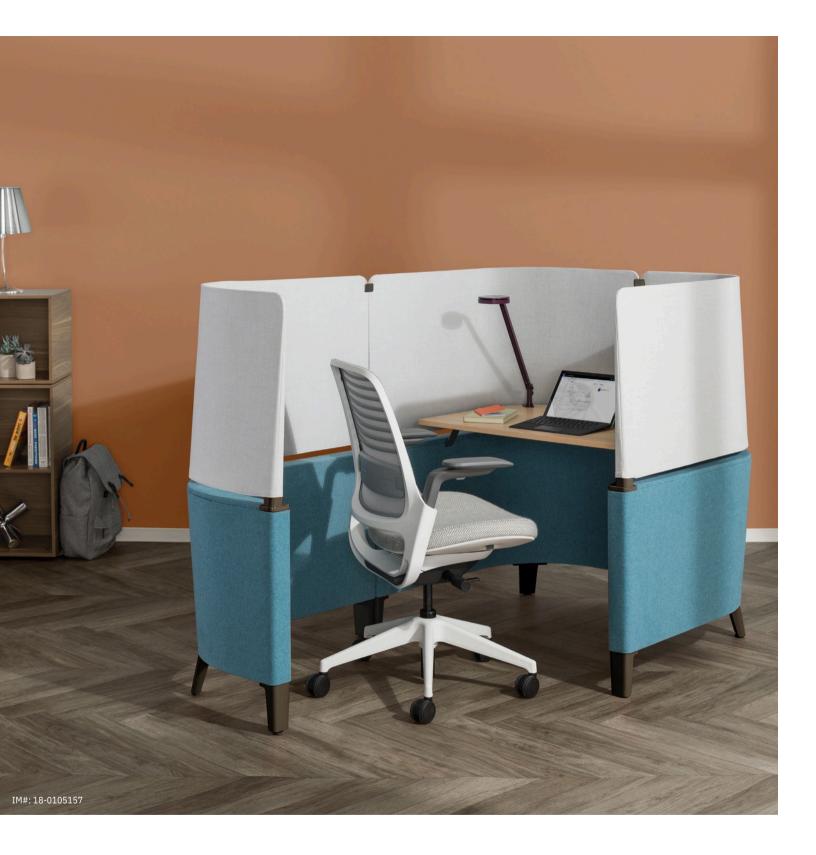

# Designed for privacy and productivity

Brody Desk is a high-performing private workstation designed specifcally

for the in-between spaces in corporate and education environments. As dedicated spaces for resident workers in open-plan offces, touchdown spaces outside in-demand project rooms or study carrels in busy student commons areas, Brody Desks provide people with moments of focus in high-traffc settings.

## **DESIGN DETAILS**

Brody Desk offers privacy, power and lighting options that support the needs of users during moments of focus or longer working sessions. It is available with or without an extension and is offered in the same beautiful fnishes as the Brody Work Lounge.

#### Worksurfaces

An ample 241"D x 39"W worksurface is available in laminate or wood veneer fnishes.

#### Screens

Screens reduce visual distractions and enhance personal privacy and comfort.

#### Lighting

The optional dash® mini LED task light delivers effcient and adjustable lighting where you need it most.

#### **Power**

Integrated desktop power is easily accessible and includes an optional USB outlet with one USB-C port and one USB-A port. A power receptacle below the worksurface supports the use of desktop lighting, and integrated hooks help manage cables and keep cords out of the way.