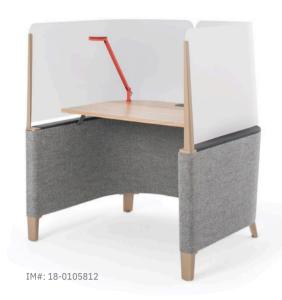

## **DESIGN DETAILS**

Brody Desk offers privacy, power and lighting options that support the needs of users during moments of focus or longer working sessions. It is available with or without an extension and is offered in the same beautiful fnishes as the Brody Work Lounge.

#### Worksurfaces

An ample 241"D x 39"W worksurface is available in laminate or wood veneer fnishes.

#### Screens

Screens reduce visual distractions and enhance personal privacy and comfort.

#### Lighting

The optional dash® mini LED task light delivers effcient and adjustable lighting where you need it most.

#### STATEMENT OF LINE

**Brody Desk**• 36"D x 43"W x 48 1"H

Brody Desk with Extension • 72"D x 43"W x 48 1"H